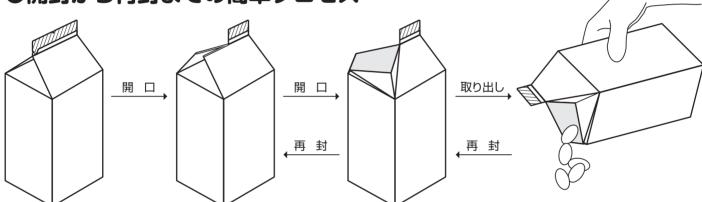

## ●特 徴

- •紙と内袋(プラスチックフィルム)を一体化したため、上部に突き出たフィルムを 開封後、内袋を再び紙箱に入れる手間が省けます。
- •ゲーブルトップ型のため、紙・フィルムが一体して開封され、簡単に内容物を注ぎ 出せます。
- •とび出した三角部分を押し戻すだけで、簡単再封が可能です。
- •箱の中でフィルムの底が浮いた状態を保つため、衝撃に弱い内容物に対する緩衝効 果を高めます。
- ・紙を50%以上使用する環境に優しい新タイプの容器です。
- •使用後は、外側の紙と内側のフィルムを分別して処分することが可能です。
- •紙箱のメリット(陳列時の美観)とプラスチックフィルムの メリット(バリア性などの 多機能性)を兼ね備えたパッケージです。